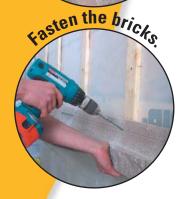

restall the corner blocks.

For the base course, drill and screw at the location of every furring strip.

Repeat this step at every fourth course thereon after. Refer to the installation guide before proceeding.