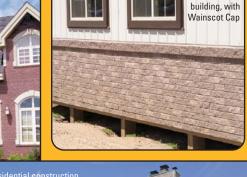

Nova brik SELF-VENTILATED MORTARLESS BRICK SIDING

**NOVABRIK** YOUR HOME!

Novabrik is an innovative Mortarless Brick Siding. It provides exceptional versatility, and design flexibility. This unique veneer system was created after more than 5 years of research

and development. Novabrik is manufactured by regional producers, under license in the USA, Canada and throughout the world.

Novabrik increases the wall rigidity of conventional wood-frame houses by an average of 35%. It can easily withstand the effects of strong earthquakes. Its rain-screen design prevents water from penetrating the wall from the outside and the mortarless construction promotes air flow in the wall cavity, thus removing any

Novabrik requires no brick ledge and can be easily installed on

various types of structures and in all weather conditions.

moisture coming from the inside. The water-absorption of the high strength concrete composition is less than 5%, ensuring exceptional resistance to freeze-thaw cycles.