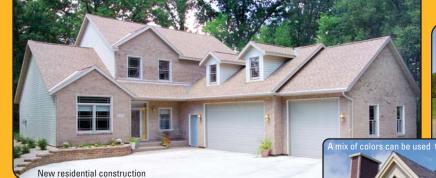

Nova brik SELF-VENTILATED MORTARLESS BRICK SIDING

**NOVABRIK** YOUR HOME!

Novabrik is an innovative Mortarless Brick Siding. It provides exceptional versatility, and design flexibility. This unique veneer system was created after more than 5 years of research

and development. Novabrik is manufactured by regional producers, under license in the USA, Canada and throughout the world.

Novabrik increases the wall rigidity of conventional wood-frame houses by an average of 35%. It can easily withstand the effects of strong earthquakes. Its rain-screen design prevents water from penetrating the wall from the outside and the mortarless construction promotes air flow in the wall cavity, thus removing any

Novabrik requires no brick ledge and can be easily installed on

various types of structures and in all weather conditions.

moisture coming from the inside. The water-absorption of the high strength concrete composition is less than 5%, ensuring exceptional resistance to freeze-thaw cycles.